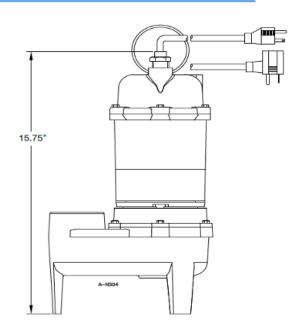

### BSWC50 SERIES - 1/2 HP

#### **FEATURES**

- All cast iron construction Sturdy design for cooling and long life
- Oil Filled PSC motor Provides plenty of power and efficiency
- 2" solids handling capability Sewage and wastewater applications
- Upper and lower ball bearings Provides quiet and robust operation
- 95°F (35°C) liquid temperature rating Gives application flexibility
- cCSAus
- 2" FNPT discharge

BSWC50T

| Model   | HP  | Volts | Switch Type / Operation | On Level                        | Off Level                 | Cord | Weight (lbs/kg) |
|---------|-----|-------|-------------------------|---------------------------------|---------------------------|------|-----------------|
| BSWC50T | 1/2 | 115   | Piggyback Tethered      | 16 E" 10 E" //1 0 cm //7 0 cm   | 6.5"-8.5"/16.5 cm-21.6 cm | 10'  | 33/14.0         |
| DOMCOLL | 1/2 |       | Mechanical Float        | 10.0 -10.0 /41.9 CIII-47.0 CIII |                           | 30'  | 36/16.3         |