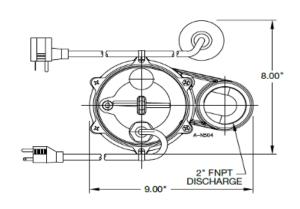

#### **FEATURES**

- All cast iron construction Sturdy design for cooling and long life
- Oil Filled PSC motor Provides plenty of power and efficiency
- 2" solids handling capability Sewage and wastewater applications
- Upper and lower ball bearings Provides quiet and robust operation
- 95°F (35°C) liquid temperature rating Gives application flexibility
- cCSAus
- 2" FNPT discharge

BSWC50T

### SERIES SPECIFICATIONS

| Model   | HP  | Volts | Hz | Amps | Watts | Max. Water<br>Temp. | GPM / Liters per Minute @ Height |            |              | Shut-Off |           |
|---------|-----|-------|----|------|-------|---------------------|----------------------------------|------------|--------------|----------|-----------|
|         |     |       |    |      |       |                     | 5'<br>1.5 m"                     | 10'<br>3 m | 15'<br>4.6 m | ft/m     | PSI / Bar |
| BSWC50T | 1/2 | 115   | 60 | 9    | 950   | 95°F (35°C)         | 82/310                           | 57/216     | 28/106       | 22'/6.7m | 9.5/0.66  |