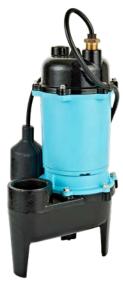

### BSWC50 SERIES - 1/2 HP

#### **FEATURES**

- All cast iron construction Sturdy design for cooling and long life
- Oil Filled PSC motor Provides plenty of power and efficiency
- 2" solids handling capability Sewage and wastewater applications
- Upper and lower ball bearings Provides quiet and robust operation
- 95°F (35°C) liquid temperature rating Gives application flexibility
- cCSAus
- 2" FNPT discharge

BSWC50T