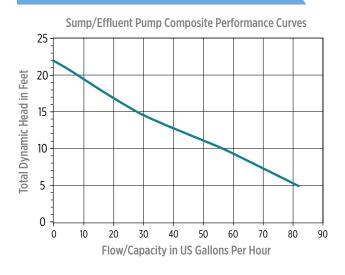

### SERIES SPECIFICATIONS

| Model   | HP  | Volts | Hz | Amps | Watts | Max. Water<br>Temp. | GPM / Liters per Minute @ Height |            |              | Shut-Off |           |
|---------|-----|-------|----|------|-------|---------------------|----------------------------------|------------|--------------|----------|-----------|
|         |     |       |    |      |       |                     | 5'<br>1.5 m"                     | 10'<br>3 m | 15'<br>4.6 m | ft/m     | PSI / Bar |
| BSWC50T | 1/2 | 115   | 60 | 9    | 950   | 95°F (35°C)         | 82/310                           | 57/216     | 28/106       | 22'/6.7m | 9.5/0.66  |

### PERFORMANCE DATA